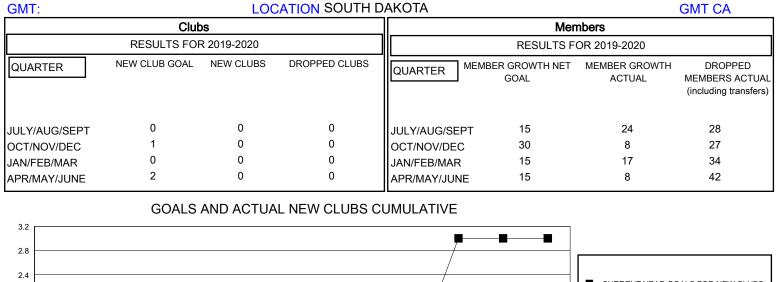

## MONTHLY MEMBERSHIP PROGRESS REPORT

## District 5 SE

Results as of: 6/30/2020





| DROPPED CLUBS: 0 |     | 22 CLUBS OF 43 ADDED 1 OR MORE<br>NEW MEMBERS | GENDER DISTRIBUTION                   |              |     |
|------------------|-----|-----------------------------------------------|---------------------------------------|--------------|-----|
|                  |     |                                               | MALE                                  | 817 (72.49%) |     |
|                  |     |                                               | FEMALE                                | 310 (27.51%) |     |
| DROPPED MEMBERS  |     |                                               |                                       |              |     |
| DECEASED         | 12  | CLICK HERE FOR CUMULATIVE<br>MEMBERSHIP DATA  | TOTAL FAMILY UNIT MEMBERS             |