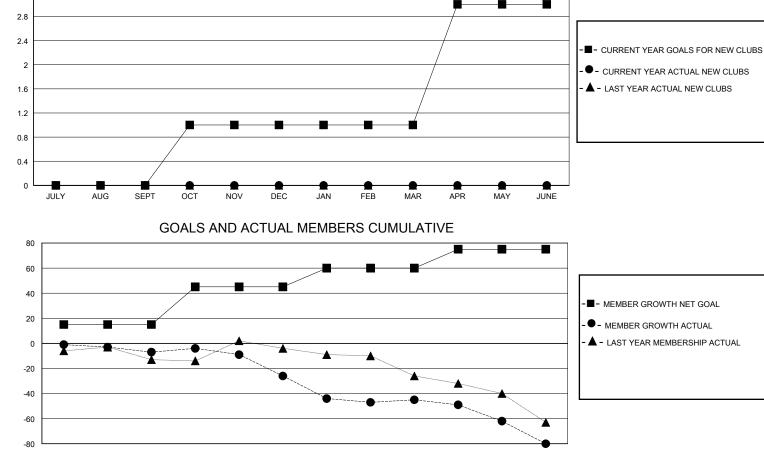

## MONTHLY MEMBERSHIP PROGRESS REPORT

## District 5 SE

Results as of: 6/30/2020





| DROPPED CLUBS: 0 |     | 22 CLUBS OF 43 ADDED 1 OR MORE<br>NEW MEMBERS | GENDER DISTRIBUTION                   |              |     |
|------------------|-----|-----------------------------------------------|---------------------------------------|--------------|-----|
|                  |     |                                               | MALE                                  | 817 (72.49%) |     |
|                  |     |                                               | FEMALE                                | 310 (27.51%) |     |
| DROPPED MEMBERS  |     |                                               |                                       |              |     |
| DECEASED         | 12  | CLICK HERE FOR CUMULATIVE<br>MEMBERSHIP DATA  | TOTAL FAMILY UNIT MEMBERS             |